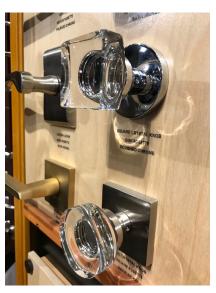

Emtek Hardware – Diamond Crystal Knob

Emtek Hardware — Square and Disk Crystal Knobs

Baldwin Estate Hardware — 5001 Orb Knob

Baldwin Estate Hardware — 5009 Swarovski Crystal Knob

Bravura — Diamond Crystal Knob

Omnia — Prodigy Crystal Knob

Let your imagination run wild to put a sparkle in your home with these beautiful items! Let us know which element is your favorite!

Copyright 2017 Architectural Elegance Incorporated