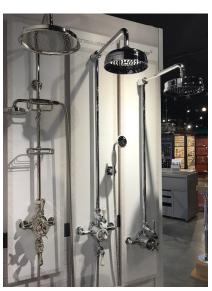

Luna Bella Chandelier

Crosswater London's Exposed Shower Systems

Topex Designs Black Glass Triple Drawer Vanity

If you want the ultimate Princess Element in your home, you need crystal door knobs throughout! These are not your grandma's crystal knobs from the 1920's, but we have those too! Tell us which one is your favorite!