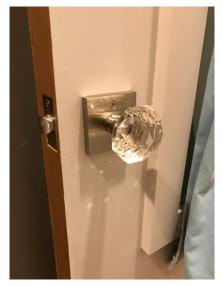

Luna Bella Chandelier

Crosswater London's Exposed Shower Systems

Topex Designs Black Glass Triple Drawer Vanity

If you want the ultimate Princess Element in your home, you need crystal door knobs throughout! These are not your grandma's crystal knobs from the 1920's, but we have those too! Tell us which one is your favorite!

Emtek Hardware – Diamond Crystal Knob

Emtek Hardware — Square and Disk Crystal Knobs

Baldwin Estate Hardware — 5001 Orb Knob

Baldwin Estate Hardware — 5009 Swarovski Crystal Knob

Bravura — Diamond Crystal Knob