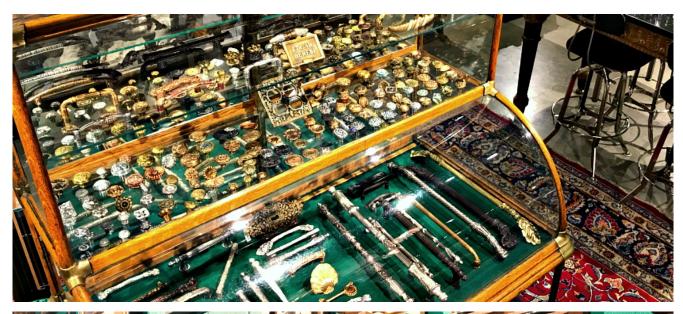

## Cabinet Hardware

Cabinet hardware is often described as the "jewelry of the home". Originally starting with a utilitarian purpose cabinet knobs and pulls have grown in sophistication, and are now an excellent way to add detail to your home, office or

To begin your "inspiration" mission, we invite you to preview our selection of vendors by clicking on the thumbnail photos below, to access their immediate available collections. As you preview these many options, be sure to take notes to let us know your favorites during your visit.